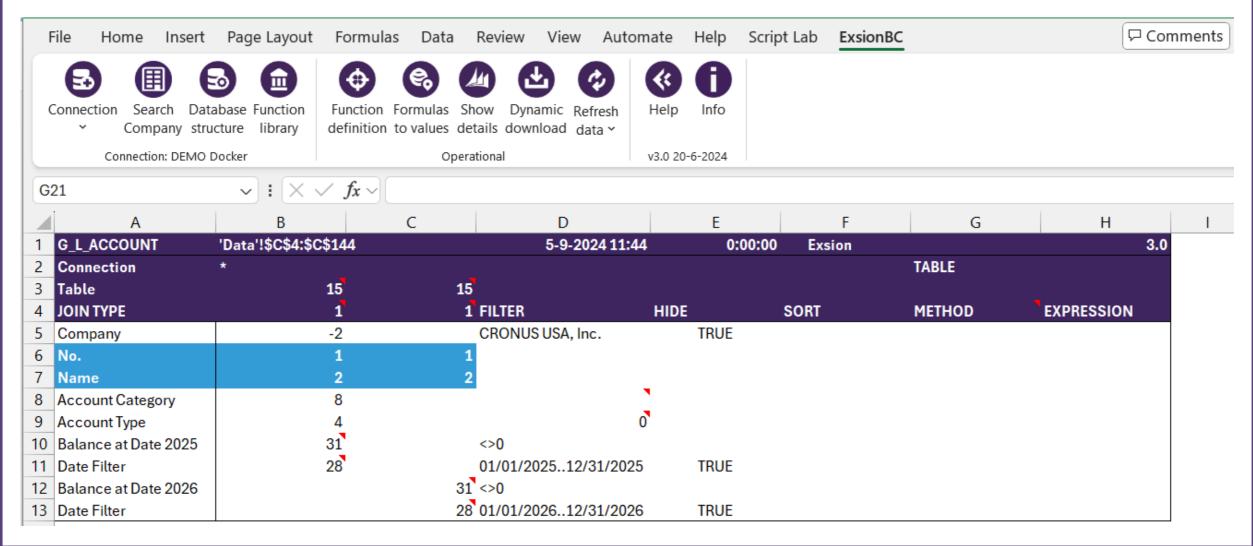

### In Practice

# Exsion functions

With **Exsion,** there's no need to rely on complex Excel formulas that can break or lead to frustrating #REF errors.

Our powerful functions pull data directly from Business Central, similarly to a vlookup, ensuring accuracy and eliminating the risk of manual errors.