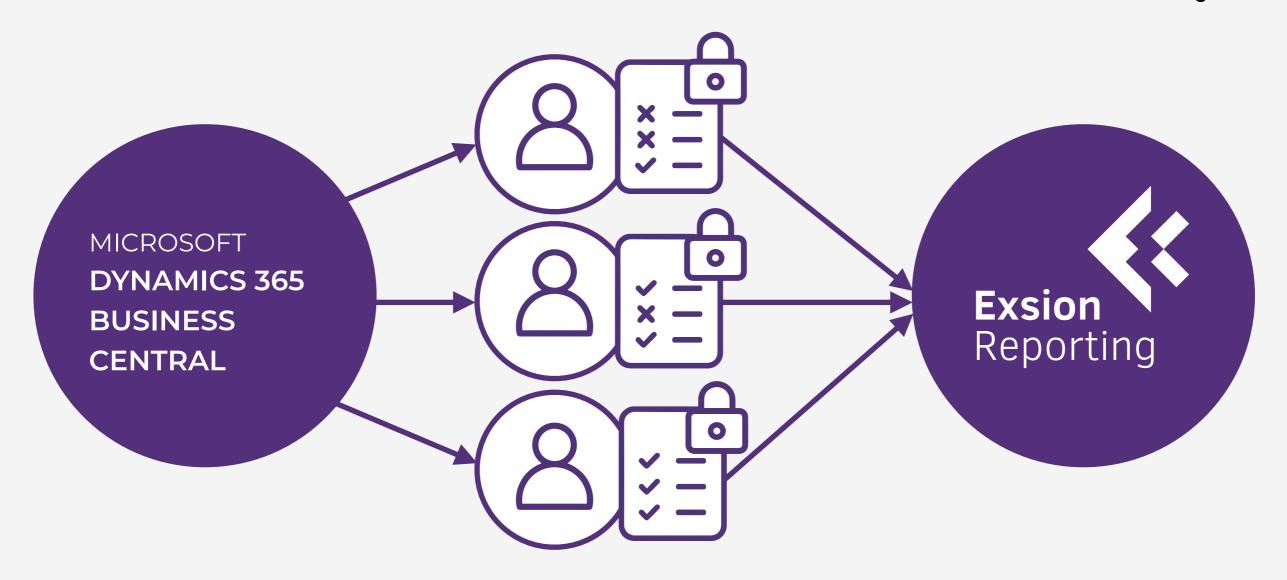

#### NO MORE DOUBLE RIGHTS MANAGEMENT

Users have the exact same access from business central instantly.

THIS INCLUDES ANY CUSTOMIZED FIELDS, TABLES AND API'S ARE AUTOMATICALLY INCLUDED ON INITIAL INSTALLATION. NO ADDITIONAL SET UP IS NEEDED!

## Cost efficient

Organizations struggle to ensure that this process remains costefficient without compromising on quality.

Implementing a robust reporting tool can often be an extensive process, presenting unpredictable challenges along the way.

Consultancy hours, complex reporting structures, long implementation process

Say GOODBYE to complex and lengthy implementation processes.

WITH EXSION REPORTING, YOU CAN BECOME PROFICIENT IN LESS THAN A DAY!