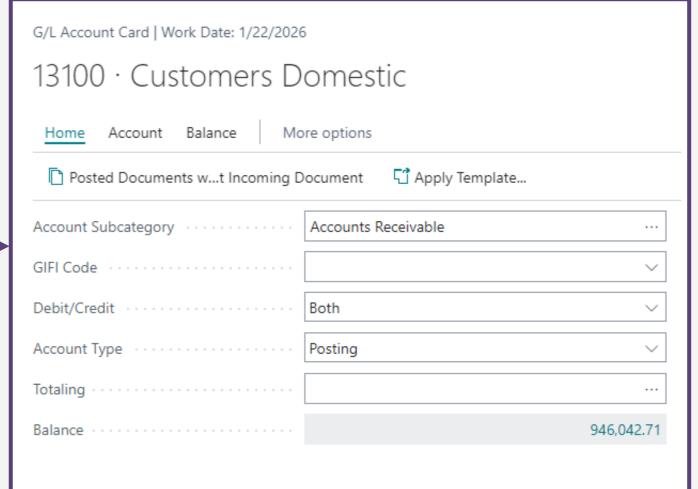

#### Show details

Drill down on the details of your download with the **Show details function**.

This feature re-directs you to Business central or downloads the additional data on Excel.

Show details