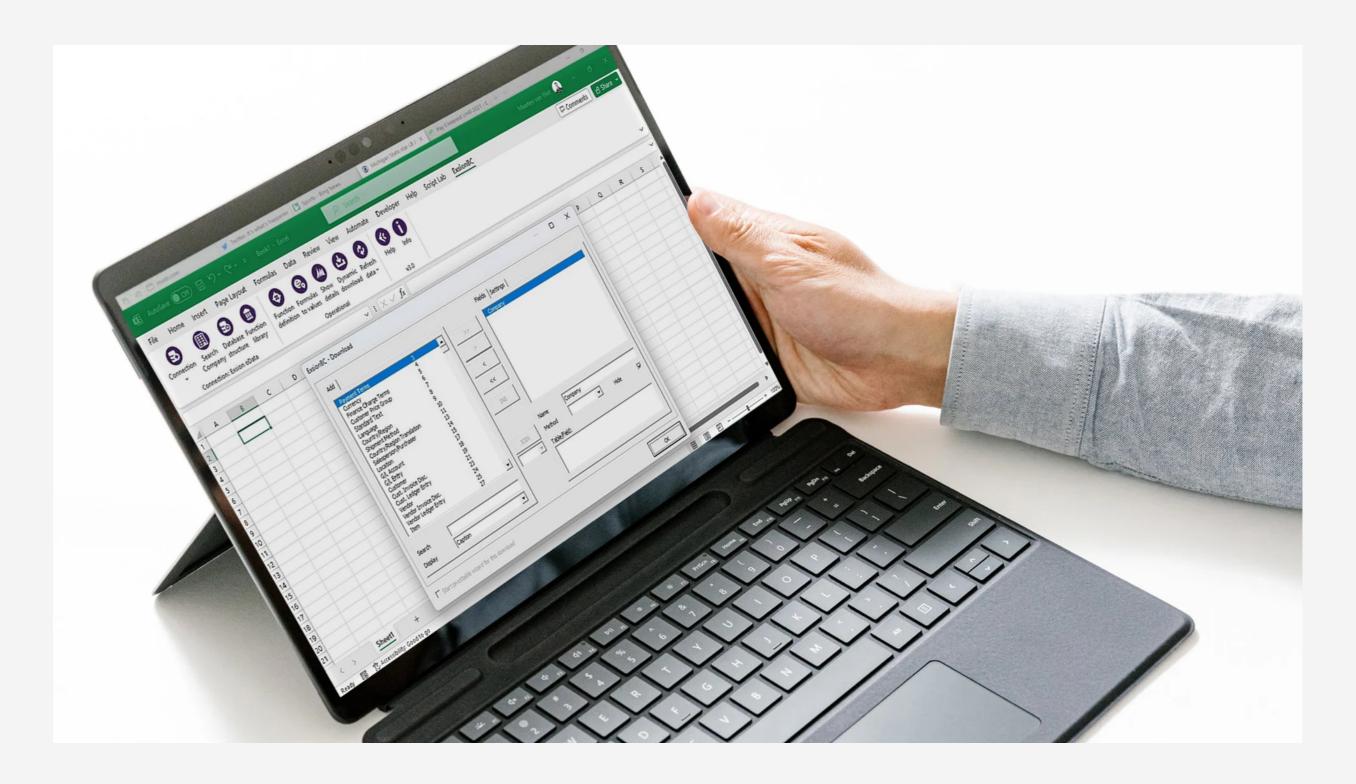

# Dynamic download

Our feature **Dynamic download** retrieves all tables and fields available in Business Central.

With **Dynamic download** you can filter on period, amount, company - basically all filters available in Business Central are included and you can use to determine the outcome of your download.