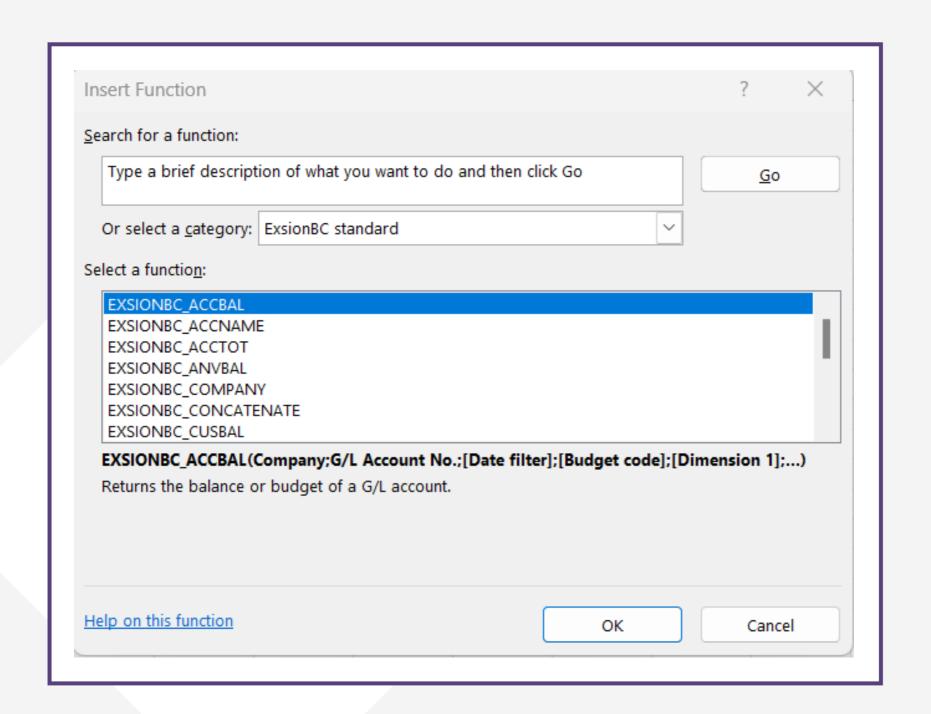

See below examples:

The EXSIONBC\_ACCBAL formula is designed to retrieve account balances based on the parameters you provide. If you don't specify a date, the formula will automatically fetch the balance that matches your real-time data.