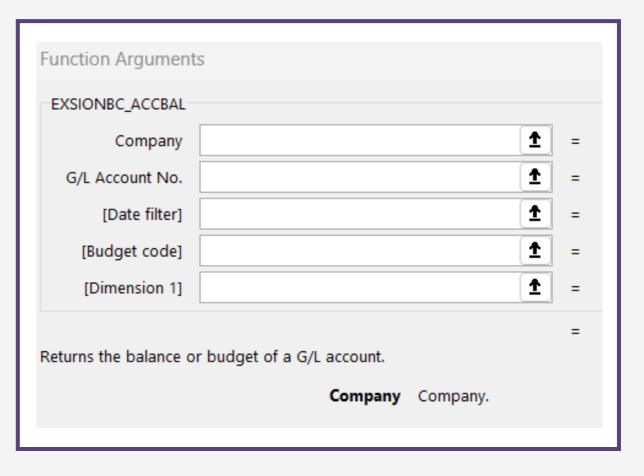

See below examples:

The EXSIONBC\_ACCBAL formula is designed to retrieve account balances based on the parameters you provide. If you don't specify a date, the formula will automatically fetch the balance that matches your real-time data.