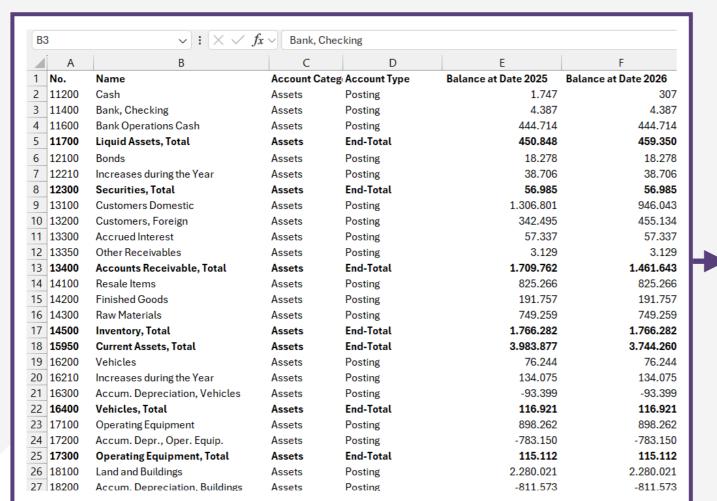

# Dynamic download

Our feature **Dynamic download** retrieves all tables and fields available in Business Central.

With **Dynamic download** you can filter on period, amount, company - basically all filters available in Business Central are included and you can use to determine the outcome of your download.