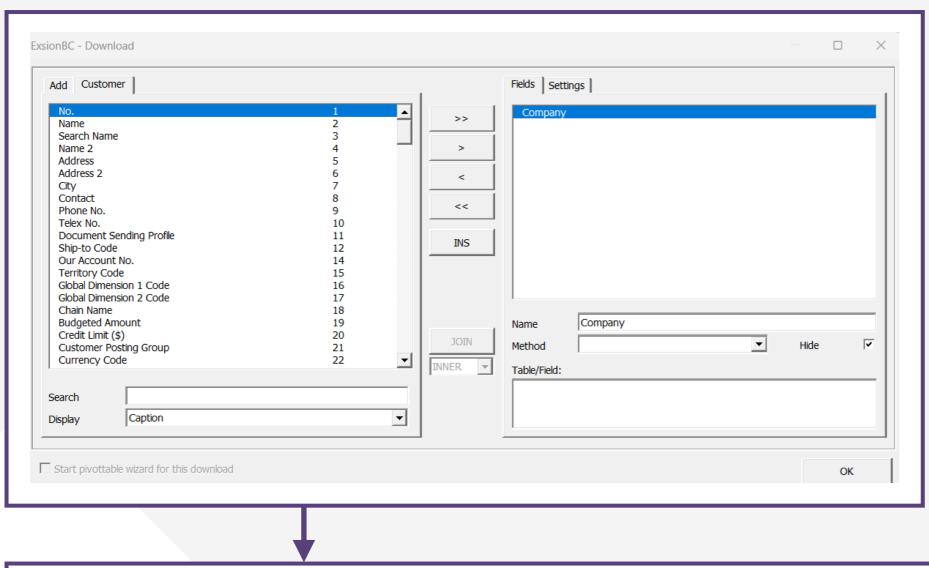

# Dynamic download

Our feature **Dynamic download** retrieves all tables and fields available in Business Central.

With **Dynamic download** you can filter on period, amount, company - basically all filters available in Business Central are included and you can use to determine the outcome of your download.

#### In Practice