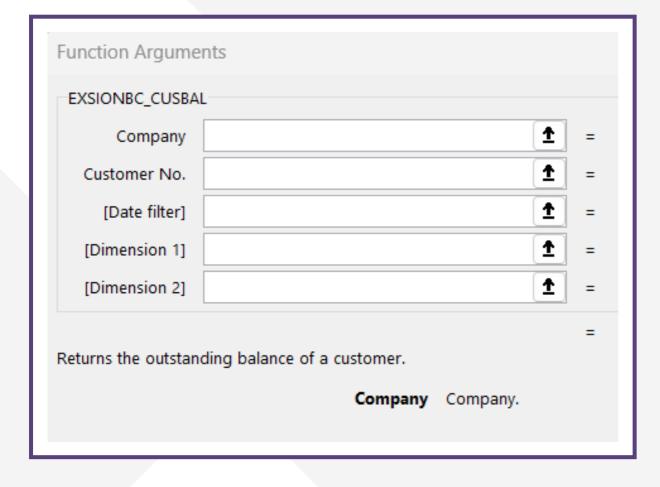

Similar to the above, the **EXSION\_CUSBAL** works the same way, bringing the customer outstanding balance.